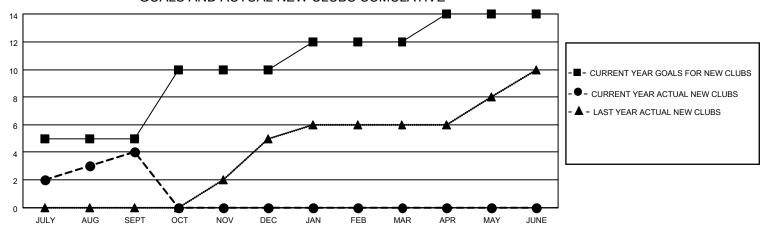

## GOALS AND ACTUAL NEW CLUBS CUMULATIVE

## MONTHLY MEMBERSHIP PROGRESS REPORT

LOCATION INDIA District 3234D1 Results as of: 9/30/2021

| Clubs RESULTS FOR 2021-2022 |   |   |   | Members RESULTS FOR 2021-2022 |     |     |    |
|-----------------------------|---|---|---|-------------------------------|-----|-----|----|
|                             |   |   |   |                               |     |     |    |
| JULY/AUG/SEPT               | 5 | 4 | 0 | JULY/AUG/SEPT                 | 100 | 194 | 32 |
| OCT/NOV/DEC                 | 5 | 0 | 0 | OCT/NOV/DEC                   | 100 | 0   | 0  |
| JAN/FEB/MAR                 | 2 | 0 | 0 | JAN/FEB/MAR                   | 25  | 0   | 0  |
| APR/MAY/JUNE                | 2 | 0 | 0 | APR/MAY/JUNE                  | 25  | 0   | 0  |