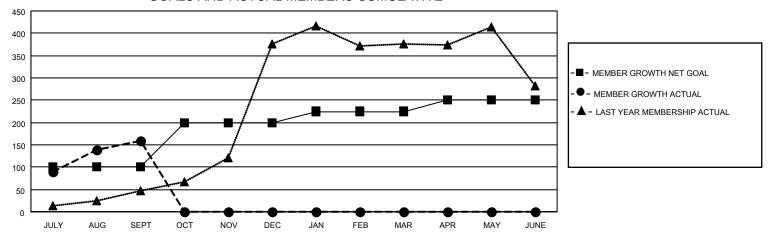

## GOALS AND ACTUAL MEMBERS CUMULATIVE

| DROPPED CLUBS: 0 |    | 18 CLUBS OF 72 ADDED 1 OR<br>MORE NEW MEMBERS | GENDER DISTRIBUTION                 |                                |  |
|------------------|----|-----------------------------------------------|-------------------------------------|--------------------------------|--|
|                  |    | WORE NEW WEINBERG                             | MALE<br>FEMALE                      | 1,890 (72.33%)<br>723 (27.67%) |  |
| DROPPED MEMBERS  |    |                                               | NON BINARY<br>PREFER NOT TO ANSWER  | 0 (0.00%)<br>0 (0.00%)         |  |
| DECEASED         | 5  |                                               | THE ENTITY TO A MOVIE OF            | 0 (0.0070)                     |  |
| CLUB CANCELLED   | 0  | CLICK HERE FOR CUMULATIVE                     | TOTAL FAMILY UNIT MEMBERS           | 922                            |  |
| OTHER            | 27 | MEMBERSHIP DATA                               |                                     |                                |  |
| TOTAL            | 32 |                                               | FAMILY MEMBERS PAYING HALF DUES 477 |                                |  |
|                  |    |                                               |                                     |                                |  |

## MONTHLY MEMBERSHIP PROGRESS REPORT

LOCATION INDIA District 3234D1 Results as of: 9/30/2021

| Clubs RESULTS FOR 2021-2022 |   |   |   | Members RESULTS FOR 2021-2022 |     |     |    |
|-----------------------------|---|---|---|-------------------------------|-----|-----|----|
|                             |   |   |   |                               |     |     |    |
| JULY/AUG/SEPT               | 5 | 4 | 0 | JULY/AUG/SEPT                 | 100 | 194 | 32 |
| OCT/NOV/DEC                 | 5 | 0 | 0 | OCT/NOV/DEC                   | 100 | 0   | 0  |
| JAN/FEB/MAR                 | 2 | 0 | 0 | JAN/FEB/MAR                   | 25  | 0   | 0  |
| APR/MAY/JUNE                | 2 | 0 | 0 | APR/MAY/JUNE                  | 25  | 0   | 0  |